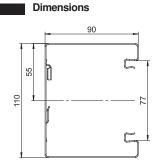

## Device installation trunking, trunking height 90 mm

GS device installation trunking for mounting on the wall or on fastening panels. The GS device installation trunking possesses self-contacting locking straps to accept a sheet steel partition. The equipotential bonding between the trunking bases takes place using the trunking coupling. The protective measure and the equipotential bonding is guaranteed between the cover and the base by the self-contacting trunking cover. The real system opening is 76.5 mm. The cover must be ordered separately.