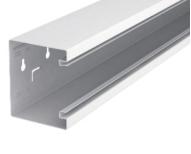

## Device installation trunking, trunking height 90 mm

GS device installation trunking for mounting on the wall or on fastening panels. The GS device installation trunking possesses self-contacting locking straps to accept a sheet steel partition. The equipotential bonding between the trunking bases takes place using the trunking coupling. The protective measure and the equipotential bonding is guaranteed between the cover and the base by the self-contacting trunking cover. The real system opening is 76.5 mm. The cover must be ordered separately.